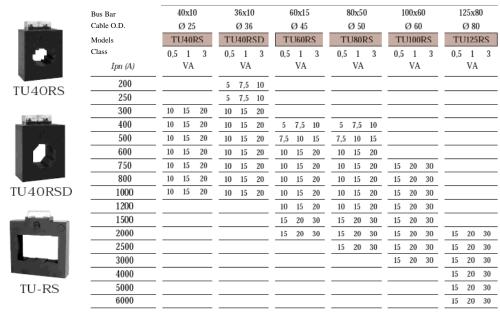

## Measuring Transformers This type not normally in stock – please allow 14 days for delivery