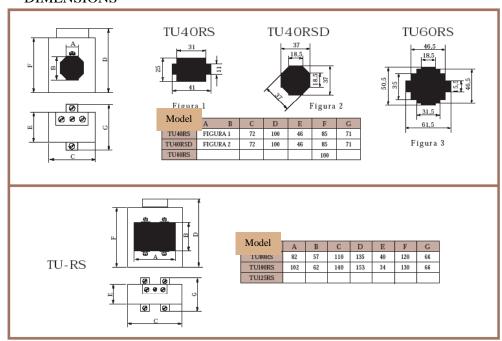

# Boddingtons Power Controls

UNIT 1, ZONE D CHELMSFORD ROAD INDUSTRIAL ESTATE, GREAT DUNMOW, ESSEX CM6 1XG, UK

Tel: +44 (0) 1371 876543 Fax: +44 (0) 1371 875460

#### SPLIT CORE CURRENT TRANSFORMERS Bus Bar 30x20 160x80 125x80 Cable O.D. Ø 20 Ø 30 Ø 50 Ø 80 Ø 80 Models TA30R TA60R TA80R TA100R TA125R TA160R Class 0,5 1 0,5 1 0,5 1 3 VA VA VA VA VA VA Ipn (A) 3,75 2,5 3,75 5 1 2,5 3,75 2.5 2 3,75 5 2 3,75 5 3,75 5 2,5 3,75 7,5 2,5 3,75 7,5 3,75 3,75 7,5 1,2 2,5 3,75 7,5 7,5 7,5 7,5 7,5 7,5 7,5 TA80R TA 160R 30 45 60

### DIMENSIONS



## Measuring Transformers This type not normally in stock – please allow 14 days for delivery



#### **DIMENSIONS**