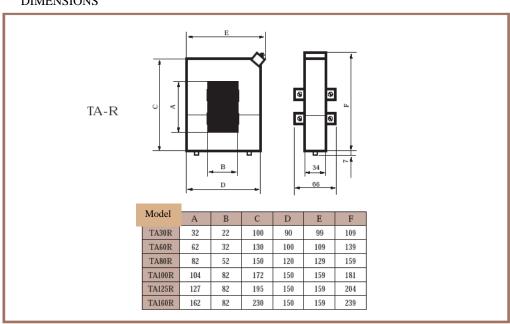

### DIMENSIONS

#### SPLIT CORE CURRENT TRANSFORMERS Bus Bar 30x20 160x80 125x80 Cable O.D. Ø 20 Ø 30 Ø 50 Ø 80 Ø 80 Models TA30R TA60R TA80R TA100R TA125R TA160R Class 0,5 1 0,5 1 0,5 1 3 VA VA VA VA VA VA Ipn (A) 3,75 2,5 3,75 5 1 2,5 3,75 2.5 2 3,75 5 2 3,75 5 3,75 5 2,5 3,75 7,5 2,5 3,75 7,5 3,75 3,75 7,5 1,2 2,5 3,75 7,5 7,5 7,5 7,5 7,5 7,5 7,5 TA80R TA 160R 30 45 60